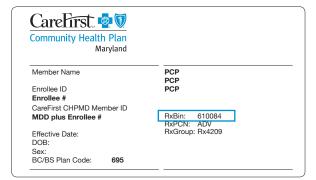

# STEP 3 MAILING INSTRUCTIONS:

The RxBin # is located on front of your CareFirst BlueCross BlueShield Community Health Plan Maryland ID card. Please see highlighted area to the left for reference. Match your RxBin # to the addresses below.

#### RXBIN # 610084 mail to:

CVS Caremark P.O. Box 52136 Phoenix, Arizona 85072